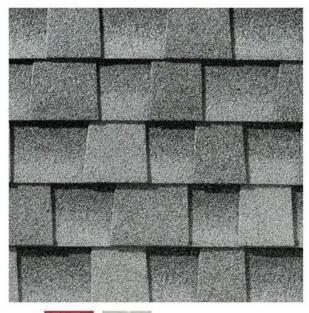

## **Asphalt Roof - Color Choices and ACC Standards**

GAF Timberline HDZ®
Shakewood

GAF Timberline HDZ®
Birchwood

Roof, Asphalt Shingle

**ACC Standards** 

GAF-ELK Asphalt Shingle Timberline Prestique 30 High Definition (or equivalent) or

GAF-ELK Asphalt Shingle Timberline Prestique 40 High Definition (or equivalent) Color shall be either Shakewood or Birchwood

**Copper Eave drip edge**, and rake flashing (2" maximum exposure)

Ridge vent (optional) shall be GAF-ELK Cobra Ridge Vent (or equivalent) only. Metal ridge vents are prohibited. Existing roof ventilation on the front of the home must be removed or relocated to the rear.