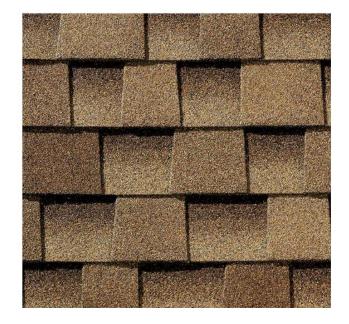

## **Asphalt Roof - Color Choices and ACC Standards**

GAF Timberline HDZ®
Shakewood

GAF Timberline HDZ®
Birchwood

Roof, Asphalt Shingle

**ACC Standards** 

GAF-ELK Asphalt Shingle Timberline Prestique 30 High Definition (or equivalent) or

GAF-ELK Asphalt Shingle Timberline Prestique 40 High Definition (or equivalent) Color shall be either Shakewood or Birchwood

**Copper Eave drip edge**, and rake flashing (2" maximum exposure)

Ridge vent (optional) shall be GAF-ELK Cobra Ridge Vent (or equivalent) only. Metal ridge vents are prohibited. Existing roof ventilation on the front of the home must be removed or relocated to the rear.